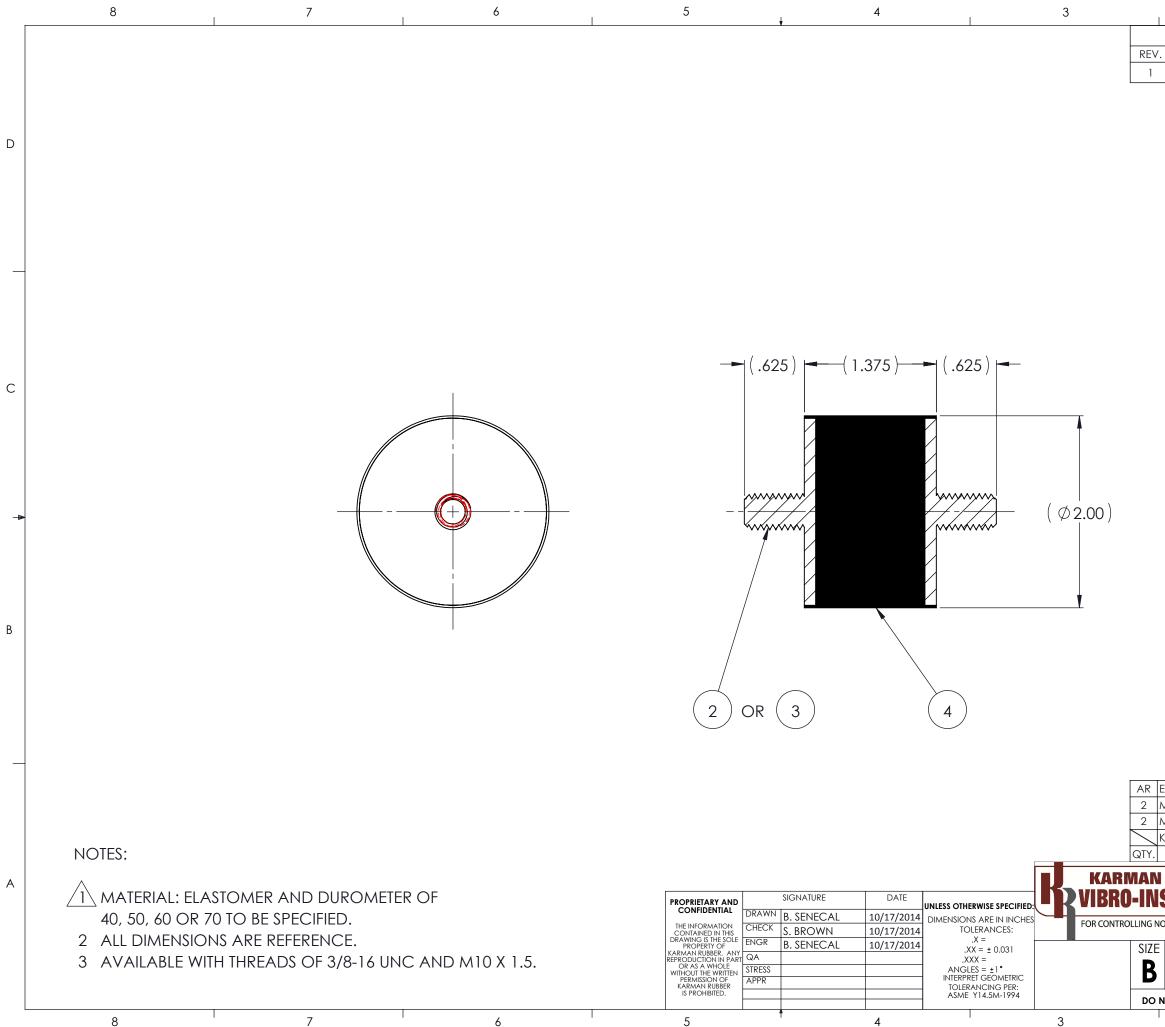

| I              | 2                                             |       |                  | 1     |                         | 1           |              |
|----------------|-----------------------------------------------|-------|------------------|-------|-------------------------|-------------|--------------|
|                |                                               |       | REVIS            | SIONS |                         |             |              |
| <i>'</i> .     | DES                                           | CRIP  | TION             |       | DATE                    | APPROV      | /ED          |
|                | INITIAL RELE                                  | ASE C |                  | ١G    | 10/17/2014              | BS          |              |
|                |                                               |       |                  | ١G    |                         |             | C            |
|                |                                               |       |                  |       |                         |             | В            |
| ELAST          |                                               |       | K662-4           |       |                         | $\wedge$    | 4            |
| MK650<br>MK650 |                                               |       | MK650-M<br>MK650 | 10    |                         |             | 3            |
| K662           | J                                             |       | MK650<br>K662    |       |                         |             | 2            |
|                | DESCRIPTION                                   |       |                  | UMBER | MATERIAL                | OR NOTES    | ITEM         |
| NOISE, SH      | BBER<br>ATORS®<br>INCK & VIBRATION<br>GE CODE |       | VIB              | ro-It | SERIES<br>NSULA<br>RMAN | TOR<br>.COM | A<br>EV<br>] |
|                | ALE DRAWING                                   | SCA   | ALE: 1:1         | WEIGH |                         | SHEET 1 C   | DF 1         |
|                | 2                                             |       | ,                |       | 1                       |             | ]            |